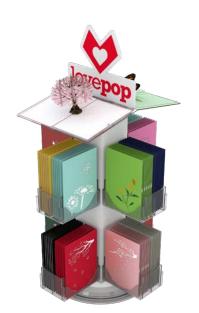

# MERCHANDISING

Spring & Summer 2019

**TABLE** 

DI2019

**SPINNER** 

16" W x 22.6" H

13 lbs per unit<sup>1</sup>