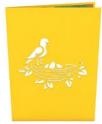

12" W, 13" H $3 \text{ lbs per unit}^1$ 





# SINGLE LOVEPOP RISER

DI1509

Holds 1 Card Design 3" H x 9" D







Holds 16 Card Designs

Base Diameter: 12.3"

Header: 9.5" H x 7.5" W

<sup>842246120193</sup> 

<sup>&</sup>lt;sup>1</sup>Listed weight refers to an empty display with no cards.

# SIGNAGE

Spring & Summer 2019

**Easel** 8.5 x 11"











DI1603

842246116035

DI1604

DI1605

842246116066

DI1606

Slat Wall Sign 5.5 x 8.5"











DI1609





DI1608

842246116073

DI1607

DI1610

Table Tent 5.5 x 7"





DI1612

842246116127





DI1611



DI1602



Window Vinyl DI0405 11 x 17"







# Animals

Spring & Summer 2019



Spring & Summer 2019

# **Baby Chicks**

5 x 7" \$10 LP1143







#### **Bears**

5 x 7" \$10 LP1037







#### **Bird Nest**

5 x 7" \$13 LP1039







#### Black Lab

5 x 7" \$13 LP1789









## Blue Jay

5 x 7" \$13 LP1961









# Blue Morpho Butterfly







Spring & Summer 2019

#### Bluebird

5 x 7" \$13 LP1788









#### Bumblebee

5 x 7" \$13 LP1706







#### **Bunny Family**

5 x 7" \$13 LP1752







## Butterfly

5 x 7" \$13 LP1583







#### Cardinal

5 x 7" \$13 LP1751







# **Cat Family**







Spring & Summer 2019

# Cat Playhouse

5 x 7" \$10 LP1059







#### **Cat Princess**

5 x 7" \$13 LP1868









# Copperband Butterflyfish

5 x 7" \$13 LP1803









## Dog Family

5 x 7" \$13 LP1535







# Dog house

6 x 8.3" \$13 LP1108







# **Dolphins**









Spring & Summer 2019

# Dragon

5 x 7" \$13 LP1240







# Dragonfly

5 x 7" \$13 LP1601







#### **Ducklings**

5 x 7" \$10 LP1035