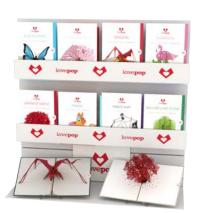

# SLAT WALL

Holds 8-10 Card Designs Units of 2' x 2' 1' x 2' Footprint 5 lbs per unit<sup>1</sup>

Requires Slat Wall shelving