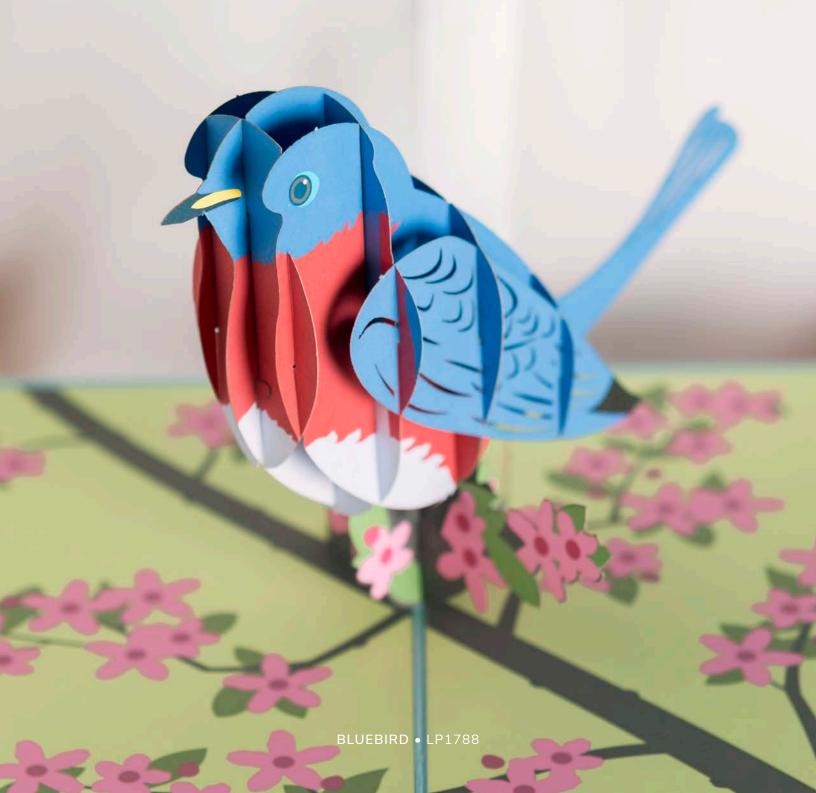

nit<sup>1</sup>

Requires Slat Wall shelving





# SHOEBOX

DI0399

Holds 8 Card Designs  $6" W \times 9" H$ Base:  $6.5" W \times 12" L$ Filled: Up to 12" W, 13" H $3 \text{ lbs per unit}^1$ 





# SINGLE LOVEPOP RISER

DI1509

Holds 1 Card Design 3" H x 9" D







Holds 16 Card Designs

Base Diameter: 12.3"

Header: 9.5" H x 7.5" W

<sup>842246120193</sup> 

<sup>&</sup>lt;sup>1</sup>Listed weight refers to an empty display with no cards.

# SIGNAGE

Spring & Summer 2019

**Easel** 8.5 x 11"











DI1603

842246116035

DI1604

DI1605

842246116066

DI1606

Slat Wall Sign 5.5 x 8.5"











DI1609





DI1608

842246116073

DI1607

DI1610

Table Tent 5.5 x 7"





DI1612

842246116127





DI1611



DI1602



Window Vinyl DI0405 11 x 17"







# Animals

Spring & Summer 2019



Spring & Summer 2019

# **Baby Chicks**

5 x 7" \$10 LP1143







#### **Bears**

5 x 7" \$10 LP1037







#### **Bird Nest**

5 x 7" \$13 LP1039







#### Black Lab

5 x 7" \$13 LP1789









## Blue Jay

5 x 7" \$13 LP1961









# Blue Morpho Butterfly







Spring & Summer 2019

#### Bluebird

5 x 7" \$13 LP1788









#### Bumblebee

5 x 7" \$13 LP1706







#### **Bunny Family**

5 x 7" \$13 LP1752







## Butterfly

5 x 7" \$13 LP1583







#### Cardinal

5 x 7" \$13 LP1751







# **Cat Family**







Spring & Summer 2019

# Cat Playhouse

5 x 7" \$10 LP1059







#### **Cat Princess**

5 x 7" \$13 LP1868









# Copperband Butterflyfish

5 x 7" \$13 LP1803









## Dog Family

5 x 7" \$13 LP1535







# Dog house

6 x 8.3" \$13 LP1108







# **Dolphins