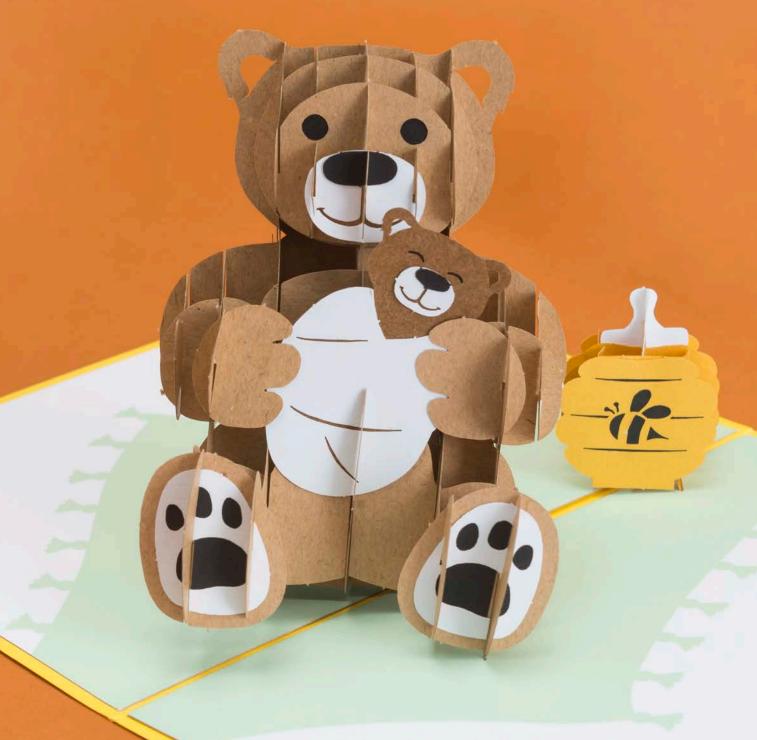

# Baby

Spring & Summer 2019

BABY BEAR • LP1542

# **Baby Bear**

5 x 7" \$13 LP1542