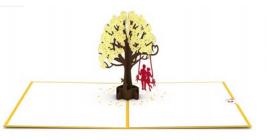

\$10 LP1006







### Gondola Love Scene

5 x 7" \$15 LP1498







#### **Heart Bench**

5 x 7" \$13 LP1005







### **Heart Tree**

5 x 7" \$13 LP1707







### Hedgehogs in Love

5 x 7" \$13 LP1500







### Love Bear







### Spring & Summer 2019

### Love Bed

5 x 7" \$10 LP1101







### Love Cat

5 x 7" \$13 LP1701







### Love Cupcake

5 x 7" \$13 LP1501







### Love Dog

5 x 7" \$13 LP1700







### Love Explosion

5 x 7" \$10 LP1104







### **Love Toaster**







### Spring & Summer 2019

### Love Turtle

5 x 7" \$13 LP1106







### Lovebirds

5 x 7" \$13 LP1516







### Lovers on a Swing Brown

5 x 7" \$10 LP1225







### Lovers on a Swing Gray

5 x 7" \$10 LP1195







### Lovers on a Swing Pink

5 x 7" \$10 LP1223







### Lovers on a Swing Yellow







Spring & Summer 2019

### Paris Love Scene

5 x 7" \$15 LP1511







### Peas in a Pod

5 x 7" \$13 LP1518







### Penguins in Love

5 x 7" \$13 LP1918







#### **Swans**

5 x 7" \$10 LP1105







### The Original Love-Pop

5 x 7" \$10 LP1015







### Two Girls on a Swing







### Spring & Summer 2019

### Two Guys on a Swing

5 x 7" \$10 LP1137







### Willow Love Scene

5 x 7" \$15 LP0396





### Willow Love Scene Gals

5 x 7" \$15 LP1503







### Willow Love Scene Guys

5 x 7" \$15 LP1502







### Winged Heart

5 x 7" \$13 LP1703







### Winter Willow Scene







### Spring & Summer 2019

### Winter Willow Scene Gals

5 x 7" \$15 LP1678







### Winter Willow Scene Guys









Spring & Summer 2019



# NAUTICAL

Spring & Summer 2019

### Kraken

6 x 8.3