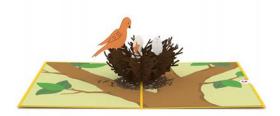

o 12" W, 13" H $3 \text{ lbs per unit}^1$ 





# SINGLE LOVEPOP RISER

DI1509

Holds 1 Card Design 3" H x 9" D







Holds 16 Card Designs

Base Diameter: 12.3"

Header: 9.5" H x 7.5" W

<sup>842246120193</sup> 

<sup>&</sup>lt;sup>1</sup>Listed weight refers to an empty display with no cards.

# SIGNAGE

Spring & Summer 2019

**Easel** 8.5 x 11"











DI1603

842246116035

DI1604

DI1605

842246116066

DI1606

Slat Wall Sign 5.5 x 8.5"











DI1609





DI1608

842246116073

DI1607

DI1610

Table Tent 5.5 x 7"





DI1612

842246116127





DI1611



DI1602



Window Vinyl DI0405 11 x 17"







# Animals

Spring & Summer 2019



Spring & Summer 2019

# **Baby Chicks**

5 x 7" \$10 LP1143







#### **Bears**

5 x 7" \$10 LP1037







#### **Bird Nest**

5 x 7" \$13 LP1039







#### Black Lab

5 x 7" \$13 LP1789









## Blue Jay

5 x 7" \$13 LP1961









# Blue Morpho Butterfly







Spring & Summer 2019

#### Bluebird

5 x 7" \$13 LP1788









#### Bumblebee

5 x 7" \$13 LP1706







#### **Bunny Family**

5 x 7" \$13 LP1752







## Butterfly

5 x 7" \$13 LP1583







#### Cardinal

5 x 7" \$13 LP1751







# **Cat Family**







Spring & Summer 2019

# Cat Playhouse

5 x 7" \$10 LP1059







#### **Cat Princess**

5 x 7" \$13 LP1868









# Copperband Butterflyfish

5 x 7" \$13 LP1803









## Dog Family

5 x 7" \$13 LP1535







# Dog house

6 x 8.3" \$13 LP1108







# **Dolphins**









Spring & Summer 2019

# Dragon

5 x 7" \$13 LP1240







# Dragonfly

5 x 7" \$13 LP1601







#### **Ducklings**

5 x 7" \$10 LP1035