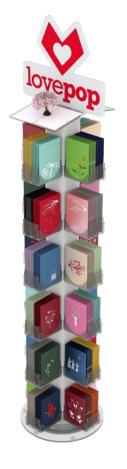

# MERCHANDISING

Spring & Summer 2019

**TABLE** 

DI2019

**SPINNER** 

16" W x 22.6" H

13 lbs per unit<sup>1</sup>