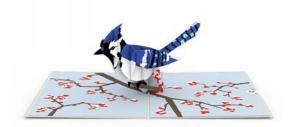

1 Card Design 3" H x 9" D







Holds 16 Card Designs

Base Diameter: 12.3"

Header: 9.5" H x 7.5" W

<sup>842246120193</sup> 

<sup>&</sup>lt;sup>1</sup>Listed weight refers to an empty display with no cards.

# SIGNAGE

Spring & Summer 2019

**Easel** 8.5 x 11"











DI1603

842246116035

DI1604

DI1605

842246116066

DI1606

Slat Wall Sign 5.5 x 8.5"











DI1609





DI1608

842246116073

DI1607

DI1610

Table Tent 5.5 x 7"





DI1612

842246116127





DI1611



DI1602



Window Vinyl DI0405 11 x 17"







# Animals

Spring & Summer 2019



Spring & Summer 2019

# **Baby Chicks**

5 x 7" \$10 LP1143







#### **Bears**

5 x 7" \$10 LP1037







#### **Bird Nest**

5 x 7" \$13 LP1039







#### Black Lab

5 x 7" \$13 LP1789









## Blue Jay

5 x 7" \$13 LP1961









# Blue Morpho Butterfly







Spring & Summer 2019

#### Bluebird

5 x 7" \$13 LP1788









#### Bumblebee

5 x 7" \$13 LP1706







#### **Bunny Family**

5 x 7" \$13 LP1752







## Butterfly

5 x 7" \$13 LP1583







#### Cardinal

5 x 7" \$13 LP1751







# **Cat Family**







Spring & Summer 2019

# Cat Playhouse

5 x 7" \$10 LP1059







#### **Cat Princess**

5 x 7" \$13 LP1868









# Copperband Butterflyfish

5 x 7" \$13 LP1803









## Dog Family

5 x 7" \$13 LP1535







# Dog house

6 x 8.3" \$13 LP1108







# **Dolphins**









Spring & Summer 2019

# Dragon

5 x 7" \$13 LP1240







# Dragonfly

5 x 7" \$13 LP1601







#### **Ducklings**

5 x 7" \$10 LP1035







#### Eagle

5 x 7" \$13 LP1781

**♥**NEW







# **Elephant Family**

5 x 7" \$1