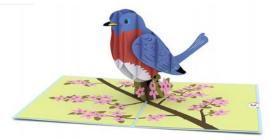

7.5" W

<sup>842246120193</sup> 

<sup>&</sup>lt;sup>1</sup>Listed weight refers to an empty display with no cards.

# SIGNAGE

Spring & Summer 2019

**Easel** 8.5 x 11"











DI1603

842246116035

DI1604

DI1605

842246116066

DI1606

Slat Wall Sign 5.5 x 8.5"











DI1609





DI1608

842246116073

DI1607

DI1610

Table Tent 5.5 x 7"





DI1612

842246116127





DI1611



DI1602



Window Vinyl DI0405 11 x 17"







# Animals

Spring & Summer 2019



Spring & Summer 2019

# **Baby Chicks**

5 x 7" \$10 LP1143







#### **Bears**

5 x 7" \$10 LP1037







#### **Bird Nest**

5 x 7" \$13 LP1039







#### Black Lab

5 x 7" \$13 LP1789









## Blue Jay

5 x 7" \$13 LP1961









# Blue Morpho Butterfly







Spring & Summer 2019

#### Bluebird

5 x 7" \$13 LP1788









#### Bumblebee

5 x 7" \$13 LP1706







#### **Bunny Family**

5 x 7" \$13 LP1752







## Butterfly

5 x 7" \$13 LP1583







#### Cardinal

5 x 7" \$13 LP1751







# **Cat Family**







Spring & Summer 2019

# Cat Playhouse

5 x 7" \$10 LP1059







#### **Cat Princess**

5 x 7" \$13 LP1868









# Copperband Butterflyfish

5 x 7" \$13 LP1803









## Dog Family

5 x 7" \$13 LP1535







# Dog house

6 x 8.3" \$13 LP1108







# **Dolphins**









Spring & Summer 2019

# Dragon

5 x 7" \$13 LP1240







# Dragonfly

5 x 7" \$13 LP1601







#### **Ducklings**

5 x 7" \$10 LP1035







#### Eagle

5 x 7" \$13 LP1781

**♥**NEW







# **Elephant Family**

5 x 7" \$13 LP1504







## **Fancy Lobster**







Spring & Summer 2019

# Flamingo

5 x 7" \$13 LP1816